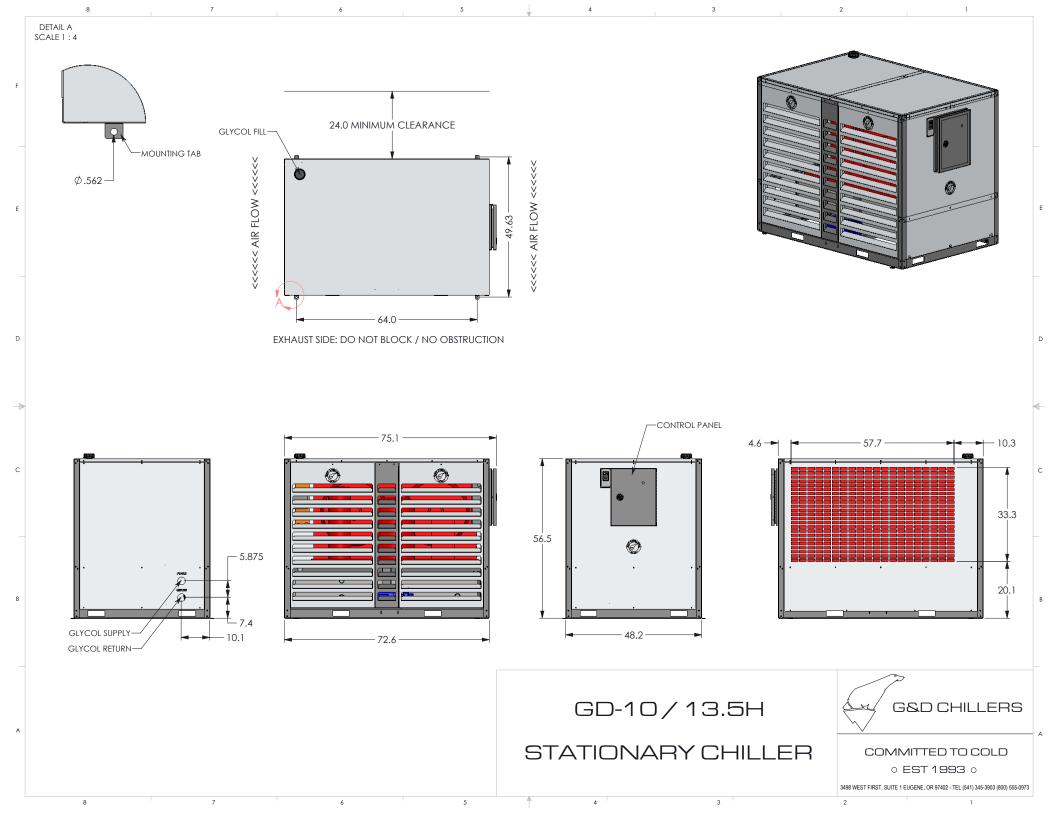

| 460 Volt 3 Phase |    |  |
|------------------|----|--|
| FLA              | 30 |  |
| MCA              | 40 |  |
| MOC              | 60 |  |

| 48"W x 73"L x 57"H           |  |
|------------------------------|--|
| Powder Coated Steel          |  |
| Powder Coated Aluminum       |  |
| 110 Gallon Stainless Steel   |  |
| 13.5                         |  |
| Air-Cooled                   |  |
| 2                            |  |
| 65                           |  |
| 1.5" FPT                     |  |
| Stainless Steel Brazed Plate |  |
| Single Stage Digital         |  |
|                              |  |

| Electrical Enclosure | NEMA 3R  |  |
|----------------------|----------|--|
| Shipping Weight      | 1650 lbs |  |
| Decibels @ 10'       | 68       |  |
| Refrigerant          | R404a    |  |

## Chiller package consists of the following:

- Complete refrigeration circuit
- Air-cooled condenser
- Glycol pump<sup>3</sup>
- Fluid bypass valve
- All insulated copper piping
- Powder coated steel frame
- Powder coated aluminum housing
- Insulated stainless steel glycol reservoir

- Engineered high efficiency heat exchanger for maximum energy savings
- Digital temperature controller
- ETL (UL508) listed complete control panel with single point electrical connection, breakers, starters & safety switches
- Brass ball valves for supply and return glycol connections
- Louvered aluminum access panels for easy service & maintenance
- Factory run tested and fully charged with refrigerant