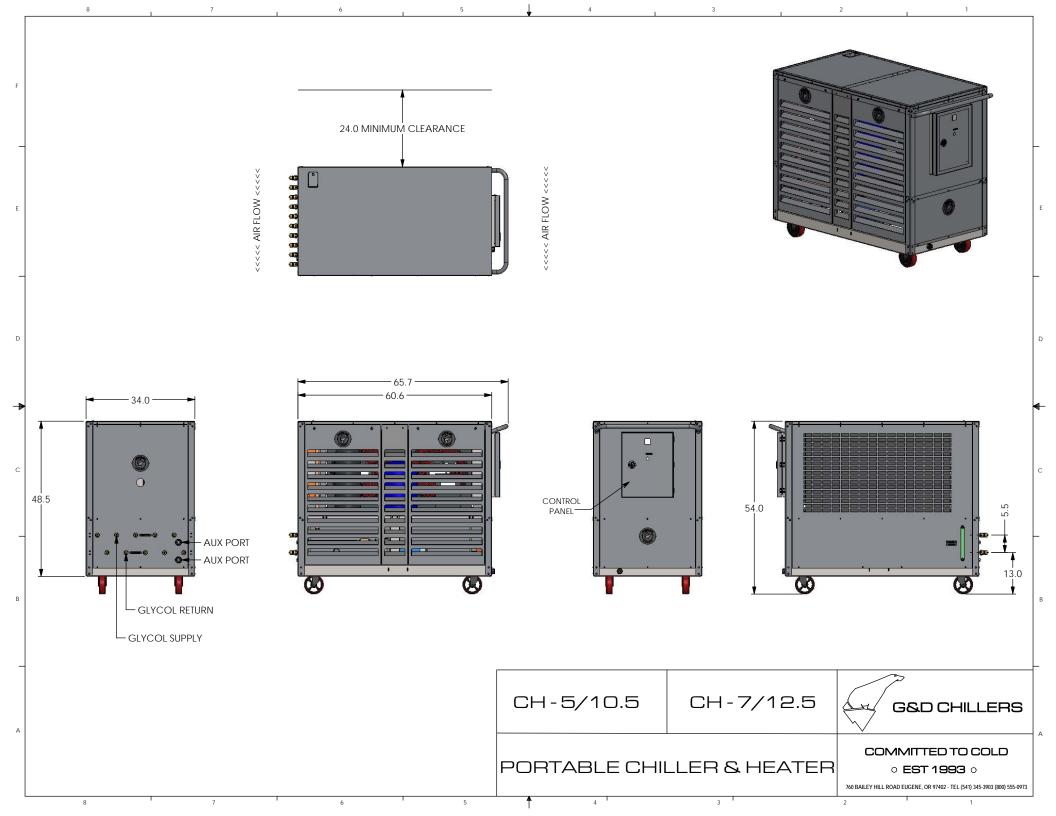

| 460 Volt 3 Phase |    |
|------------------|----|
| FLA              | 16 |
| MCA              | 20 |
| МОС              | 25 |

| Dimensions      | 34"W x 61"L x 54"H              |
|-----------------|---------------------------------|
| Frame           | Powder Coated Steel             |
| Housing         | Stainless Steel                 |
| Tank            | 50 Gallon Stainless Steel       |
| Compressor HP   | 5                               |
| Condenser       | Air-Cooled                      |
| Glycol Pump HP  | 1.5                             |
| GPM @ 25 PSI    | 40                              |
| Connection Size | 0.75" Brass Quick Connects (x5) |
| Heat Exchanger  | Stainless Steel Brazed Plate    |
| Controls        | Single Stage Digital            |